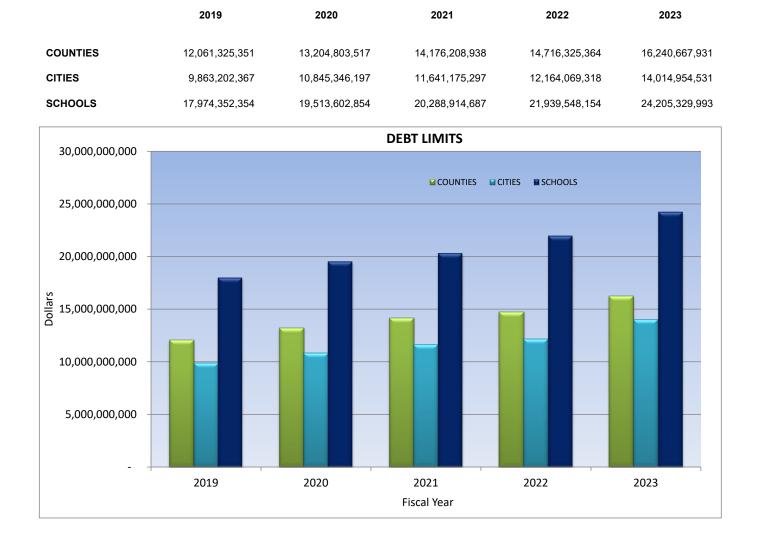

rnment entity, and do not count against the statutory debt limit.

### Other Debt:

<u>Other Lease/Purchases</u> – Capital lease debt incurred prior to the law change requiring capital leases to be approved using the medium-term obligation requirements.

Mortgages – Indebtedness for local government acquisition of land & buildings for the entity's use.

Warrants – Instruments issued to pay for goods and services to be repaid from future revenues.

<u>Special Assessment Bonds</u> – Bonds issued to pay for the costs of infrastructure – primarily residential developments. Assessments are made to property owners in the special assessment area and debt service is done by the local government.

<u>Other Debt</u> – Interim debentures and other debt issues not identified in the above categories.



|              | 2019           | 2020           | 2021           | 2022           | 2023           |
|--------------|----------------|----------------|----------------|----------------|----------------|
| COUNTIES     | 5,914,916,404  | 5,529,508,887  | 5,226,031,486  | 4,903,126,223  | 4,497,280,362  |
| SCHOOLS      | 3,731,330,560  | 4,173,628,834  | 4,211,470,060  | 4,368,483,166  | 4,320,247,160  |
| CITIES       | 2,132,371,747  | 2,133,140,860  | 2,014,014,669  | 1,930,039,386  | 2,005,063,817  |
| ALL ENTITIES | 20,967,066,183 | 20,837,042,431 | 20,292,915,475 | 20,196,447,082 | 20,228,753,003 |



# INDEBTEDNESS REPORTS NOT SUBMITTED FOR FISCAL YEAR ENDED JUNE 30, 2023

ENTITY: NONE

# DEBT LIMIT BY ENTITY TYPE

#### PART A COUNTIES

| CHURCHILL         9           CLARK