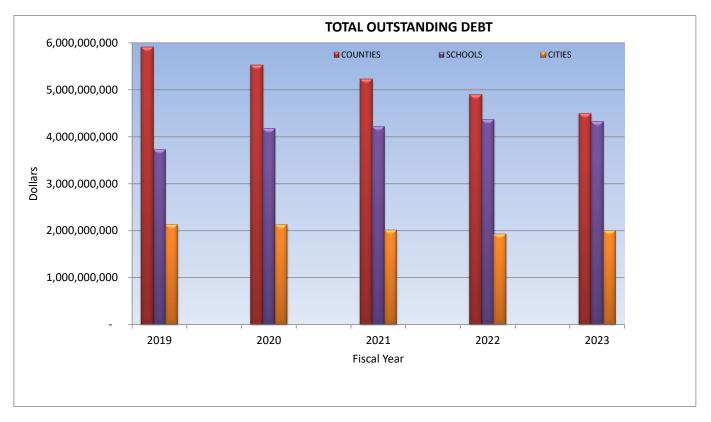

<u>Other Debt</u> – Interim debentures and other debt issues not identified in the above categories.

|              | 2019           | 2020           | 2021           | 2022           | 2023           |
|--------------|----------------|----------------|----------------|----------------|----------------|
| COUNTIES     | 5,914,916,404  | 5,529,508,887  | 5,226,031,486  | 4,903,126,223  | 4,497,280,362  |
| SCHOOLS      | 3,731,330,560  | 4,173,628,834  | 4,211,470,060  | 4,368,483,166  | 4,320,247,160  |
| CITIES       | 2,132,371,747  | 2,133,140,860  | 2,014,014,669  | 1,930,039,386  | 2,005,063,817  |
| ALL ENTITIES | 20,967,066,183 | 20,837,042,431 | 20,292,915,475 | 20,196,447,082 | 20,228,753,003 |